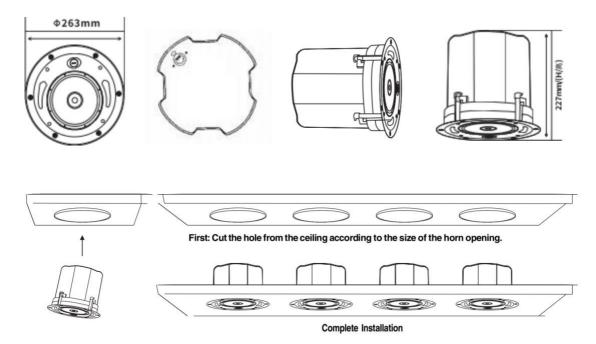

## Installation

Firstly, make a 225mm hole on the ceiling.

Detach the iSpeaker DAC6 cover

According to the pre-drilled holes, the product will be mounted on the ceiling and screwed on the screws.

After the product is fixed, the net will be reattached

After the hole is completed, install the speaker in the direction of the figure and fix it.