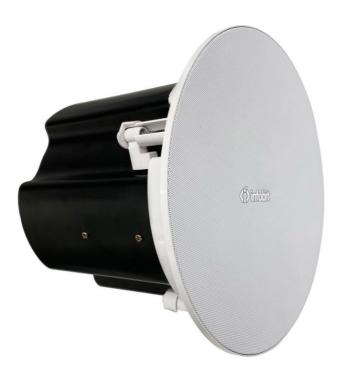

This is a 30W ceiling speaker; it has extraordinary sound quality, simple structure, simple and convenient power settings, easy to install, etc., suitable for indoor environments can play excellent background music and voice playback function.

| Dimension(WXH) | O264X242mm                        |
|----------------|-----------------------------------|
| Weight         | 3.85KG                            |
| Colour         | Mesh cover white /backshell black |